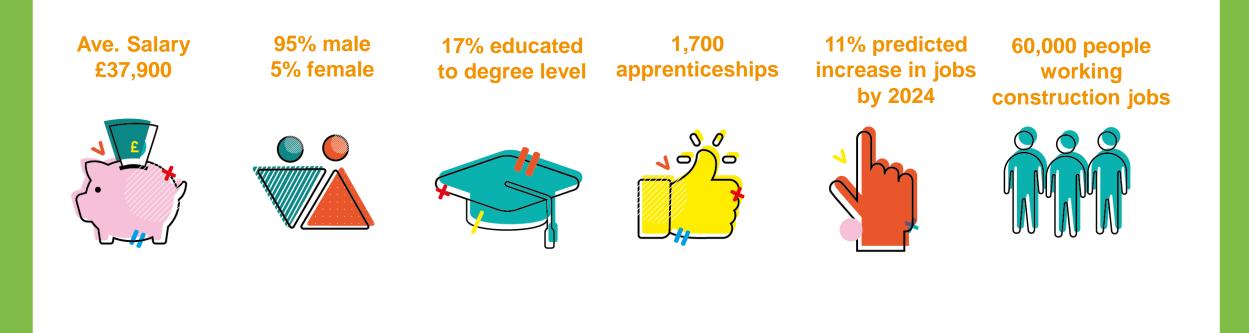

### **Construction & the build industry in our region...**

Working in partnership with the

Some of the most in-demand jobs:

- Quantity Surveyor
- Licenced Surveyor
- Site manager
- Structural engineer
- Engineering manager
- Civil Engineer