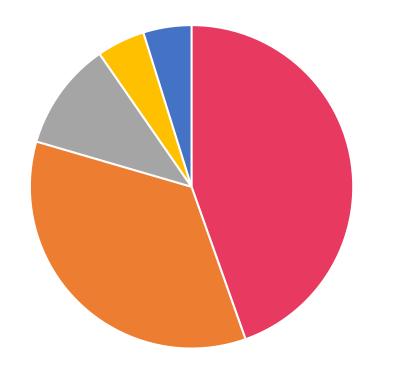

### Job groups in health and social care

- Care workers and home carers 37,000
- Nurses 29,000
- Doctors 9,000
- Social workers 4,000
- Senior care workers 4,000

Working in partnership with the West Yorksh Combin Authority

### Health and social care in our region...

Working in partnership with the