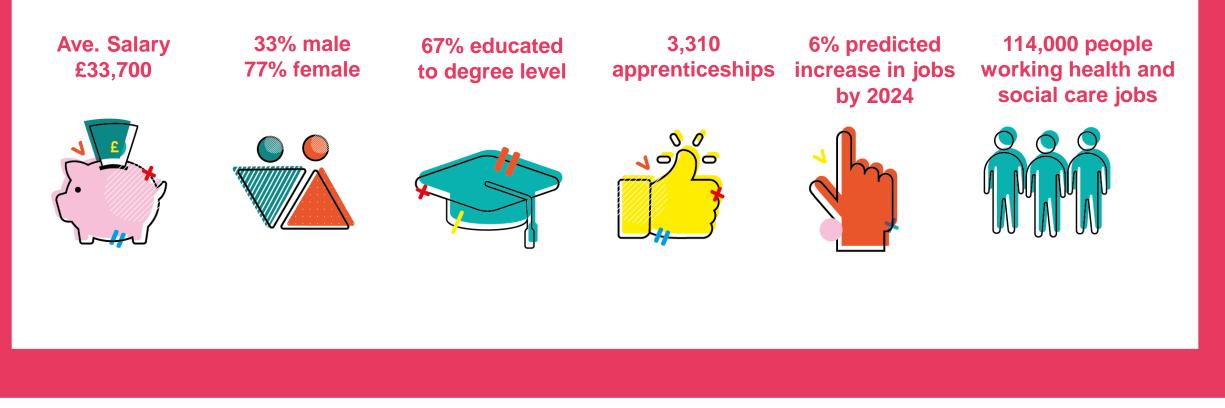

### Job groups in health and social care

- Care workers and home carers 37,000
- Nurses 29,000
- Doctors 9,000
- Social workers 4,000
- Senior care workers 4,000

Working in partnership with the West Yorksh Combin Authority

### Health and social care in our region...

Working in partnership with the